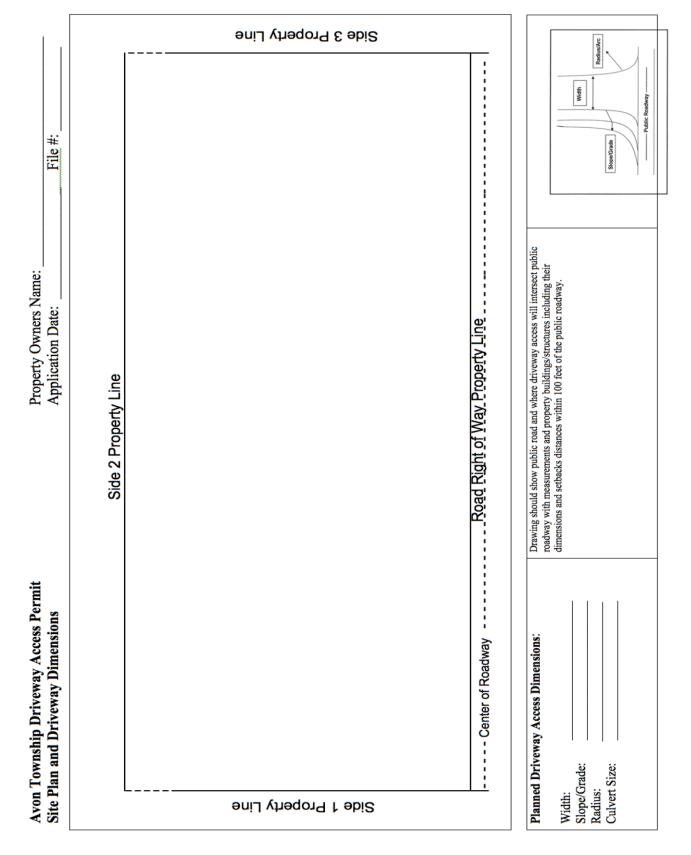

## **Access Drawing/Dimensions**

A diagram showing the proposed access and dimensions must accompany the permit. The form below may be used, or the applicant may append a separate drawing, map, survey or other showing the access with dimensions.